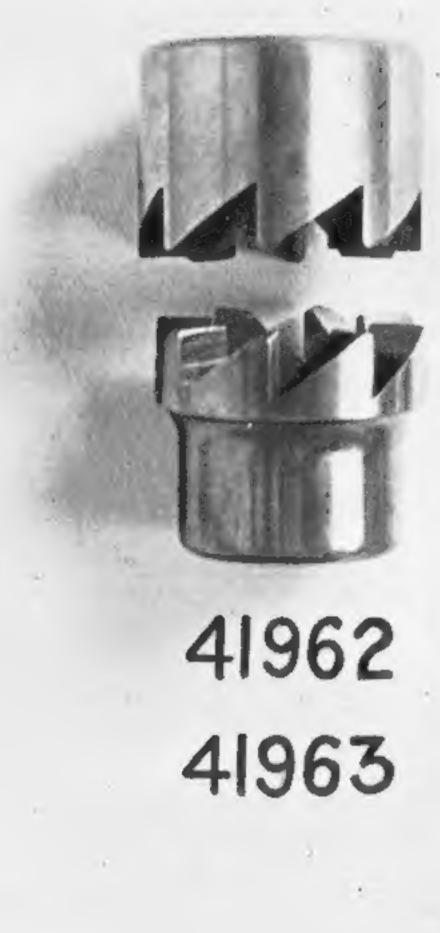

#### INDEX

| DESCRIPTION                                 | PART NUMBER PAGE                       | DESCRIPTION PART NUMBER                                       | PAGE |
|---------------------------------------------|----------------------------------------|---------------------------------------------------------------|------|
| Belt Buckles                                | 1963 6                                 | Strut Ends                                                    | . 12 |
| 66 66                                       | 13587 6                                | " " 12630                                                     | . 12 |
| Canadian Belt Buckle                        | 1268-1275 6                            | " " 10028                                                     | . 12 |
| Eyebolt                                     | 4178-1 to 45 5                         | " "                                                           | . 12 |
|                                             | 10473-1 to 45 5                        | Washer Plate 4590                                             | . 13 |
|                                             | 5054-1 to 45 5                         | " " 4591                                                      | . 13 |
| Note: When ordering, ment eyebolt required. | tion dash number to indicate length of | " " 5055                                                      | . 13 |
| Hinge                                       | 5598 8                                 | Wing Post 14555                                               | . 9  |
| "                                           | 5597 8                                 | " " 14554                                                     | . 9  |
| 44                                          | 10310 8                                |                                                               | . 15 |
| 66                                          | 10064 7                                | " "                                                           | . 10 |
|                                             | 10067                                  | " " 6713                                                      | . 10 |
| 66                                          |                                        | MISCELLANEOUS PARTS                                           |      |
| 44                                          | 6304 15                                | Magneto Switch                                                | . 15 |
| - 66 =                                      |                                        | Spider 42604                                                  |      |
| 66                                          |                                        | Starter Gear 41962                                            |      |
| Shackles                                    | 4378-1-2-3-4 4                         | " " 41963                                                     |      |
| 66                                          | 4379-1-2-3-4 4                         | Thimbles                                                      |      |
|                                             | ******                                 | Note: When ordering give dash number to indicate size of this |      |
| 46                                          | 12956-1-2-3-4 4                        | desired.                                                      | 1.4  |
| Note: When ordering, give                   | dash number to indicate size of drill  | Saddle                                                        |      |
| and space.                                  | 10047                                  | Tail Bearing 12588                                            |      |
|                                             | 12247                                  | " 14658                                                       |      |
|                                             | 7669                                   | Wrench                                                        |      |
|                                             | 12778                                  | Rear A Brace 14533                                            | . 9  |